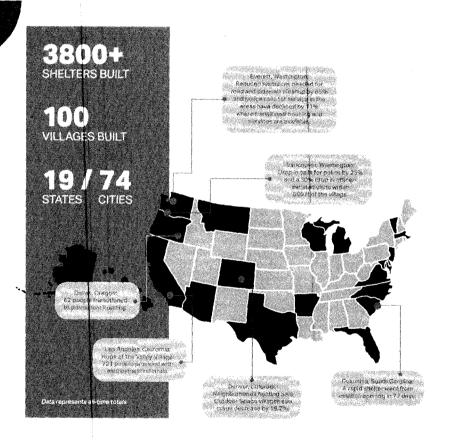

# **Fencing Plans**

Examples across the county

1.3

Vancouver, Washington:
Drop in calls for police by 25%
and a 30% drop in officerinitiated visits within
500 ft of the village.

Columbia, South Carolina: A rapid shelter went from email to opening in 72 days. Denver, Colorado: Neighborhoods hosting Safe Outdoor Space villages saw crime decrease by 19.2%.

Los Angeles, California: Hope of the Valley Village: 721 people provided with employment referrals.

Dalles, Oregon: 62 people transitioned to permanent housing. Everett, Washington:
Reduced resources needed for road and sidewalk cleanup by 66% and police calls for service in the areas have declined by 11% where transitional housing and services are available.