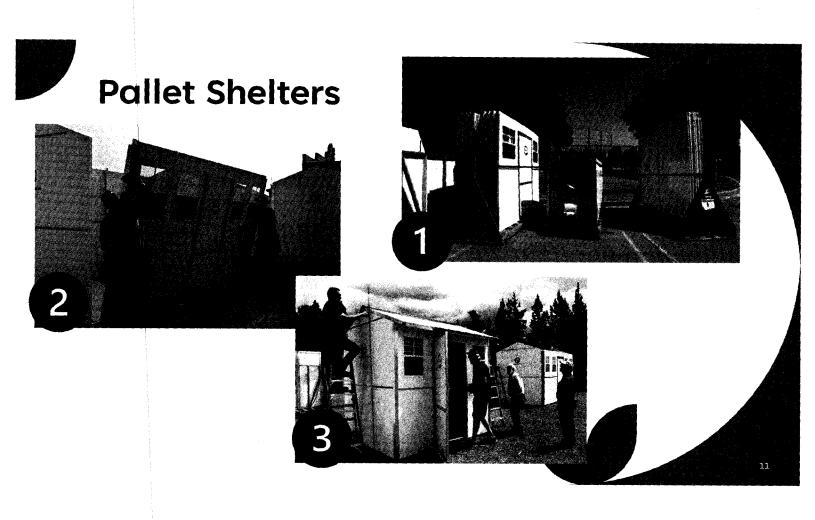

# **Fencing Plans**

Examples across the county

1.3

Vancouver, Washington:
Drop in calls for police by 25%
and a 30% drop in officerinitiated visits within
500 ft of the village.

Columbia, South Carolina: A rapid shelter went from email to opening in 72 days. Denver, Colorado: Neighborhoods hosting Safe Outdoor Space villages saw crime decrease by 19.2%.