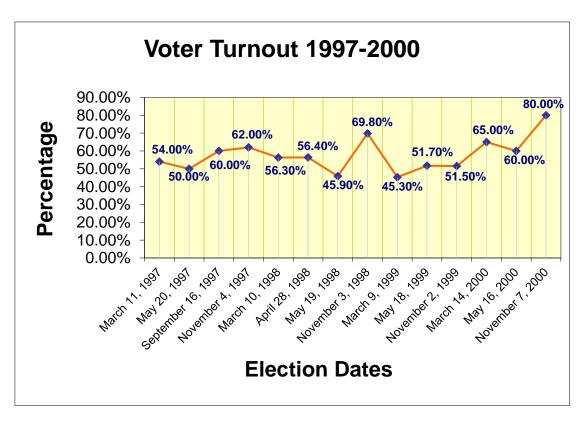

| <u>Election</u>    | <u>Turnout</u> |
|--------------------|----------------|
| March 11, 1997     | 54.00%         |
| May 20, 1997       | 50.00%         |
| September 16, 1997 | 60.00%         |
| November 4, 1997   | 62.00%         |
| March 10, 1998     | 56.30%         |
| April 28, 1998     | 56.40%         |
| May 19, 1998       | 45.90%         |
| November 3, 1998   | 69.80%         |
| March 9, 1999      | 45.30%         |
| May 18, 1999       | 51.70%         |
| November 2, 1999   | 51.50%         |
| March 14, 2000     | 65.00%         |
| May 16, 2000       | 60.00%         |
| November 7, 2000   | 80.00%         |