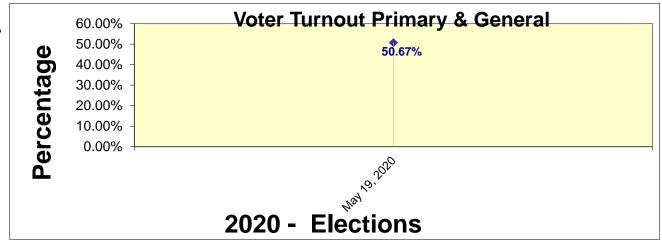

Primary & General Elections Election May 19, 2020

<u>Turnout</u> 50.67%

| Primary & General Election | S |
|----------------------------|---|
|----------------------------|---|

| <u>Election</u>  | <u>Turnout</u> |
|------------------|----------------|
| May 18, 2010     | 50.29%         |
| November 2, 2010 | 74.92%         |
| May 15, 1012     | 56.57%         |
| November 6, 2012 | 84.33%         |
| May 20, 2014     | 39.52%         |
| November 4, 2014 | 76.26%         |
| May 17, 2016     | 56.70%         |
| November 8, 2016 | 80.60%         |
| May 5, 2018      | 43.44%         |
| November 6, 2018 | 70.08%         |
| May 19, 2020     | 50.67%         |