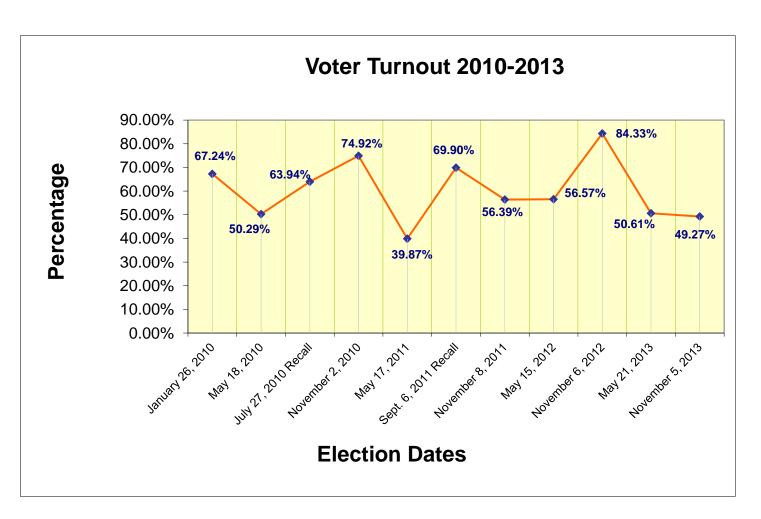

| <u>Election</u>      | <u>Turnout</u> |
|----------------------|----------------|
| January 26, 2010     | 67.24%         |
| May 18, 2010         | 50.29%         |
| July 27, 2010 Recall | 63.94%         |
| November 2, 2010     | 74.92%         |
| May 17, 2011         | 39.87%         |
| Sept. 6, 2011 Recall | 69.90%         |
| November 8, 2011     | 56.39%         |
| May 15, 2012         | 56.57%         |
| November 6, 2012     | 84.33%         |
| May 21, 2013         | 50.61%         |
| November 5, 2013     | 49.27%         |