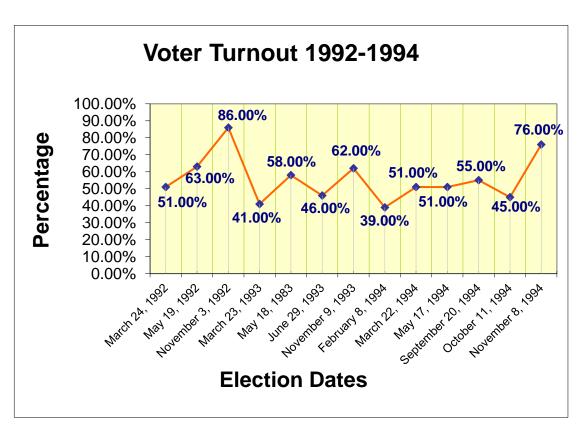

| Primary & General Elections |                |
|-----------------------------|----------------|
| Election                    | <u>Turnout</u> |
| May 19, 1992                | 63.00%         |
| November 3, 1992            | 86.00%         |
| May 17, 1994                | 51.00%         |
| November 8, 1994            | 76.00%         |
| May 21, 1996                | 52.00%         |
| November 5, 1996            | 77.00%         |
| May 19, 1998                | 45.90%         |
| November 3, 1998            | 69.80%         |
| May 16, 2000                | 60.00%         |
| November 7, 2000            | 80.00%         |
| May 21, 2002                | 54.00%         |
| November 5, 2002            | 72.00%         |
| May 18, 2004                | 49.00%         |
| November 2, 2004            | 86.00%         |
| May 16, 2006                | 49.35%         |
| November 7, 2006            | 71.52%         |

| <u>Turnout</u> |
|----------------|
| 51.00%         |
| 63.00%         |
| 86.00%         |
| 41.00%         |
| 58.00%         |
| 46.00%         |
| 62.00%         |
| 39.00%         |
| 51.00%         |
| 51.00%         |
| 55.00%         |
| 45.00%         |
| 76.00%         |
|                |