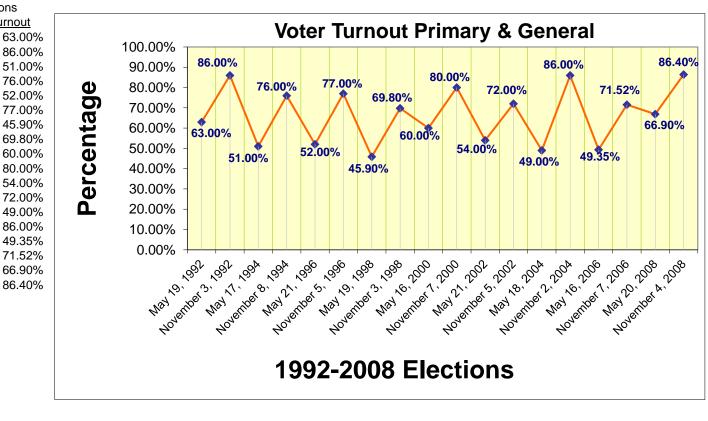

| Primary & General Elections |                |
|-----------------------------|----------------|
| Election                    | <u>Turnout</u> |
| May 19, 1992                | 63.00%         |
| November 3, 1992            | 86.00%         |
| May 17, 1994                | 51.00%         |
| November 8, 1994            | 76.00%         |
| May 21, 1996                | 52.00%         |
| November 5, 1996            | 77.00%         |
| May 19, 1998                | 45.90%         |
| November 3, 1998            | 69.80%         |
| May 16, 2000                | 60.00%         |
| November 7, 2000            | 80.00%         |
| May 21, 2002                | 54.00%         |
| November 5, 2002            | 72.00%         |
| May 18, 2004                | 49.00%         |
| November 2, 2004            | 86.00%         |
| May 16, 2006                | 49.35%         |
| November 7, 2006            | 71.52%         |

May 20, 2008

November 4, 2008

| <u>i urnout</u> |
|-----------------|
| 55.00%          |
| 43.00%          |
| 46.00%          |
| 54.00%          |
| 61.00%          |
| 62.00%          |
| 80.00%          |
| 55.00%          |
| 54.00%          |
| 54.00%          |
|                 |