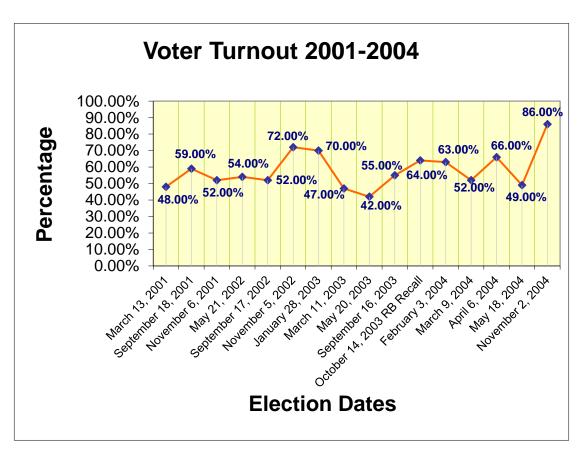

| <u>Election</u>          | <u>Turnout</u> |
|--------------------------|----------------|
| March 13, 2001           | 48.00%         |
| September 18, 2001       | 59.00%         |
| November 6, 2001         | 52.00%         |
| May 21, 2002             | 54.00%         |
| September 17, 2002       | 52.00%         |
| November 5, 2002         | 72.00%         |
| January 28, 2003         | 70.00%         |
| March 11, 2003           | 47.00%         |
| May 20, 2003             | 42.00%         |
| September 16, 2003       | 55.00%         |
| October 14, 2003 RB Reca | 64.00%         |
| February 3, 2004         | 63.00%         |
| March 9, 2004            | 52.00%         |
| April 6, 2004            | 66.00%         |
| May 18, 2004             | 49.00%         |
| November 2, 2004         | 86.00%         |