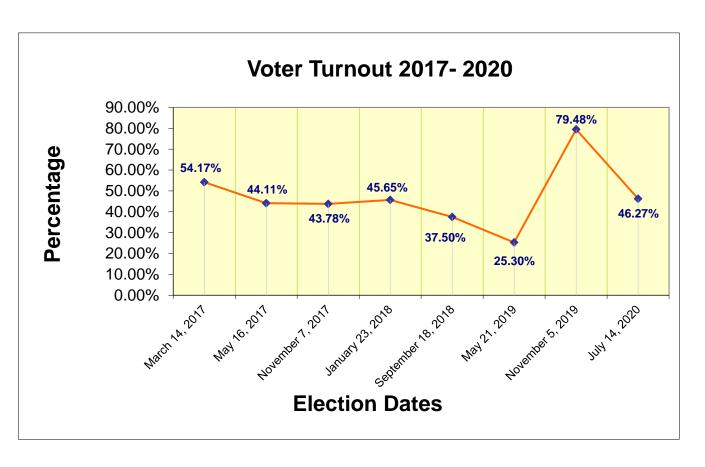

| <u>Election</u>    | <u>Turnout</u> |
|--------------------|----------------|
| March 14, 2017     | 54.17%         |
| May 16, 2017       | 44.11%         |
| November 7, 2017   | 43.78%         |
| January 23, 2018   | 45.65%         |
| September 18, 2018 | 37.50%         |
| May 21, 2019       | 25.30%         |
| November 5, 2019   | 79.48%         |
| July 14, 2020      | 46.27%         |