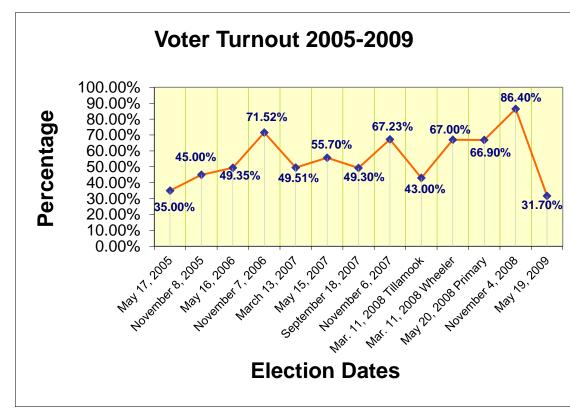

| <u>Election</u>         | <u>Turnout</u> |
|-------------------------|----------------|
| May 17, 2005            | 35.00%         |
| November 8, 2005        | 45.00%         |
| May 16, 2006            | 49.35%         |
| November 7, 2006        | 71.52%         |
| March 13, 2007          | 49.51%         |
| May 15, 2007            | 55.70%         |
| September 18, 2007      | 49.30%         |
| November 6, 2007        | 67.23%         |
| Mar. 11, 2008 Tillamook | 43.00%         |
| Mar. 11, 2008 Wheeler   | 67.00%         |
| May 20, 2008 Primary    | 66.90%         |
| November 4, 2008        | 86.40%         |
| May 19, 2009            | 31.70%         |