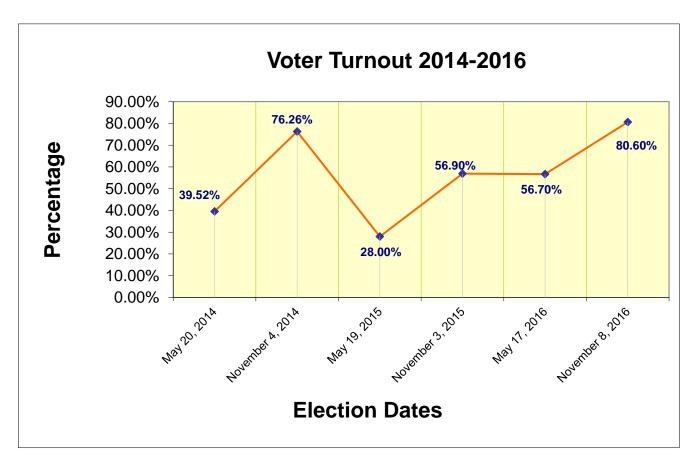

| <u>Election</u>  | <u>Turnout</u> |
|------------------|----------------|
| May 20, 2014     | 39.52%         |
| November 4, 2014 | 76.26%         |
| May 19, 2015     | 28.00%         |
| November 3, 2015 | 56.90%         |
| May 17, 2016     | 56.70%         |
| November 8, 2016 | 80.60%         |