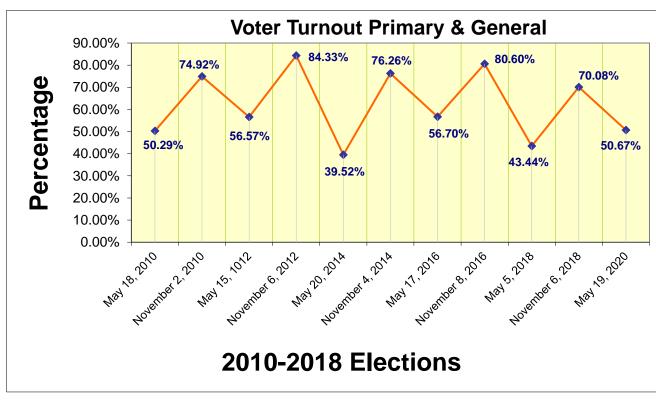

Primary & General Elections Election May 19, 2020

<u>Turnout</u> 50.67%

| Primary & General Election | S |
|----------------------------|---|
|----------------------------|---|

| <u>Election</u>  | <u>Turnout</u> |
|------------------|----------------|
| May 18, 2010     | 50.29%         |
| November 2, 2010 | 74.92%         |
| May 15, 1012     | 56.57%         |
| November 6, 2012 | 84.33%         |
| May 20, 2014     | 39.52%         |
| November 4, 2014 | 76.26%         |
| May 17, 2016     | 56.70%         |
| November 8, 2016 | 80.60%         |
| May 5, 2018      | 43.44%         |
| November 6, 2018 | 70.08%         |
| May 19, 2020     | 50.67%         |