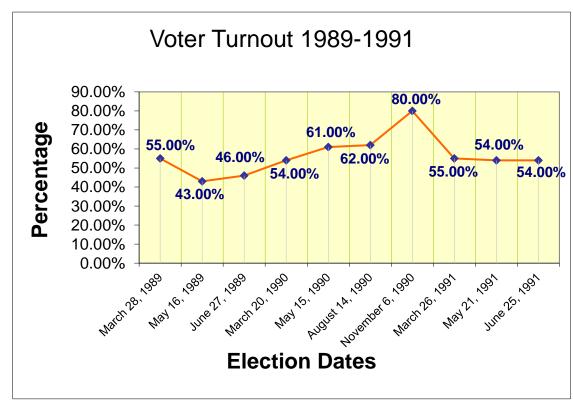

| <u>Turnout</u> |
|----------------|
| 51.00%         |
| 63.00%         |
| 86.00%         |
| 41.00%         |
| 58.00%         |
| 46.00%         |
| 62.00%         |
| 39.00%         |
| 51.00%         |
| 51.00%         |
| 55.00%         |
| 45.00%         |
| 76.00%         |
|                |