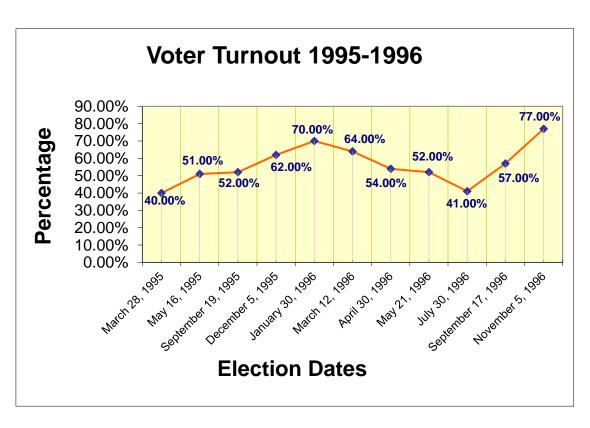

| <u>Election</u>    | <u>Turnout</u> |
|--------------------|----------------|
| March 28, 1995     | 40.00%         |
| May 16, 1995       | 51.00%         |
| September 19, 1995 | 52.00%         |
| December 5, 1995   | 62.00%         |
| January 30, 1996   | 70.00%         |
| March 12, 1996     | 64.00%         |
| April 30, 1996     | 54.00%         |
| May 21, 1996       | 52.00%         |
| July 30, 1996      | 41.00%         |
| September 17, 1996 | 57.00%         |
| November 5, 1996   | 77.00%         |