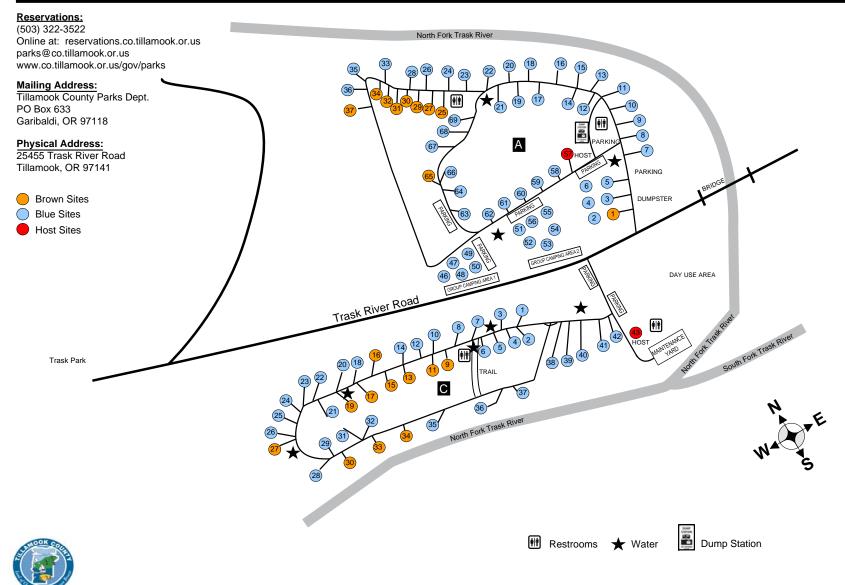

## **Amenities Include:**

(503)322-3522

**Reservations:** 

On Site Park Hosts

Online at:

RV/Tent Sites

http://reservations.co.tillamook.or.us

Group Campsites

Sites available year-round

- Day Use
- River Access
- Bank Fishing
- Swimming & Hiking
- Vault Restrooms

## TRASK RIVER COUNTY CAMPGROUND/PARK Fee Structure, Site Limitation and Reservation Policy

Effective February 1st, 2025:

Amounts displayed below include an 11.5% Lodging Tax

| A one-time non-refundable fee charged on each site for all Reservations & Same Day registrations.                                                                                                                                                                                                                                                                  |
|--------------------------------------------------------------------------------------------------------------------------------------------------------------------------------------------------------------------------------------------------------------------------------------------------------------------------------------------------------------------|
| BROWN Site Marker:                                                                                                                                                                                                                                                                                                                                                 |
| Allows one Tent and one Vehicle, One extra vehicle may be added to the site for \$6 per night. Brown Tent sites will provide for 1 10' x 10' tent area. No RVs allowed. Campsite limit is 6 people.                                                                                                                                                                |
| BLUE Site Marker :                                                                                                                                                                                                                                                                                                                                                 |
| Allows one Tent and one Vehicle. One extra Tent may be added to the site for \$8 per night and one extra Vehicle may be added to the site for \$6 per night. Blue Tent sites will provide for 2 each 10' x 10' tent areas. Campsite limit is 10 people. RVs may camp in Blue Tent Sites if they fit inside site driveway; RVs count as one Tent. Dry camping only. |
| Group Camping: Base Rate \$106/night                                                                                                                                                                                                                                                                                                                               |
| *Group Camping Area 1 is limited to tent camping and consists of sites A46 through A50.                                                                                                                                                                                                                                                                            |
| *Group Camping Area 2 can accommodate 6 RV/Trailers and consists of sites A51 through A56.                                                                                                                                                                                                                                                                         |
| Extra RV/Trailers are not allowed. A maximum of 12 Extra tents may be added to each the group camping area for \$8 per tent per night. Extra vehicles may be added to the site for \$6 per night. Campsite limit is 48 people.                                                                                                                                     |
| Group Picnic Area:                                                                                                                                                                                                                                                                                                                                                 |
| Reservations are available for Group Picnic Areas May thru September only. Group Picnic Area Reservations include 25 vehicle passes. Additional vehicles will be charged \$4.00 Day Use Fee.  *Parking is limited – Please carpool where possible.                                                                                                                 |
| Day Use Area:Base Rate \$10/per day per vehicle                                                                                                                                                                                                                                                                                                                    |
| Day use passes may be used all day at Tillamook County Day Use areas and are valid during the entire day that the pass was purchased. Display your yellow honor receipt on your vehicle's dashboard when parking at a day use area. *Annual day use passes are available for \$55/per year - purchase at Barview Jetty County Campground.                          |
| Hiker-Biker: Base Rate \$9/night                                                                                                                                                                                                                                                                                                                                   |
| Allows one person and one Tent. Extra people, with or without Tents may be added for \$9 each per night. Campsite limit is two Tents and two people. Hiker-Biker site will provide one $10x10$ tent area. For people-powered travel only.                                                                                                                          |
| RV Holding Tank Dump:                                                                                                                                                                                                                                                                                                                                              |
| Pet Fee                                                                                                                                                                                                                                                                                                                                                            |