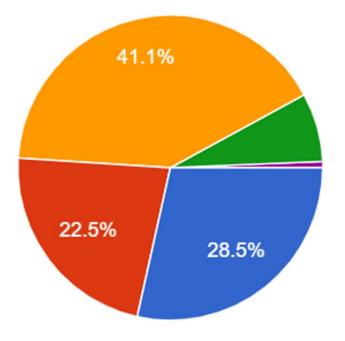

How would you rate your confidence in our county's recycling program?

Quantity of recycling