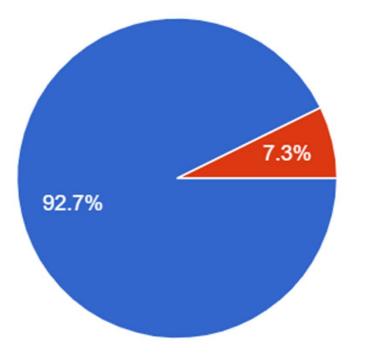

# Tillamook County



#### PUBLIC WORKS Solid Waste Department

#### Transfer-Recycling Center Surveys May 19-23, 2022

#### Land of Trees, Cheese, and Ocean Breeze



165 surveys

#### Three transfer stations:



Manzanita (66) (5.9% of traffic)

Tillamook (41)(3.1% of traffic)

Pacific City (58) (7.3% of traffic)

## **Resident – Business mix**





\*All three sites had similar business representation

# Do you have trash service at the location where this was generated?





# How often do you recycle at this facility?



More than once a week
Weekly
Twice a month
Monthly
Less than monthly

# Which of the following best describes what you believe happens to items collected for recycling in Tillamook County?



Note: 9 of the 14 "Most items are thrown away" responses were obtained at PCTS

- All items are thrown away
- Most items are thrown away, but some are recycled
- Most items are recycled, but some are thrown away
- All items are recycled
- 🕒 l don't know.

#### Compared to Metro's 2018 report

Residents mostly believe that items recycled at home are actually recycled, not thrown away.



When comparing yourself to other peo