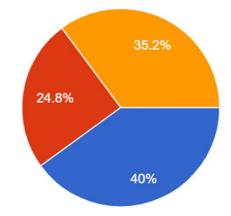

## **Resident – Business mix**

\*All three sites had similar business representation