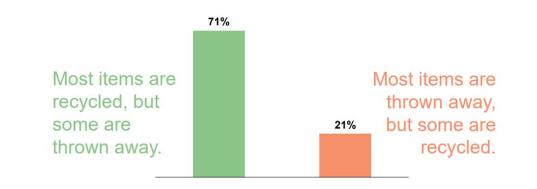

# Which of the following best describes what you believe happens to items collected for recycling in Tillamook County?

Note: 9 of the 14 "Most items are thrown away" responses were obtained at PCTS

- All items are thrown away
- Most items are thrown away, but some are recycled
- Most items are recycled, but some are thrown away
- All items are recycled
- 🕒 l don't know.

#### Compared to Metro's 2018 report

Residents mostly believe that items recycled at home are actually recycled, not thrown away.

When comparing yourself to other people you know, would you say you are ...