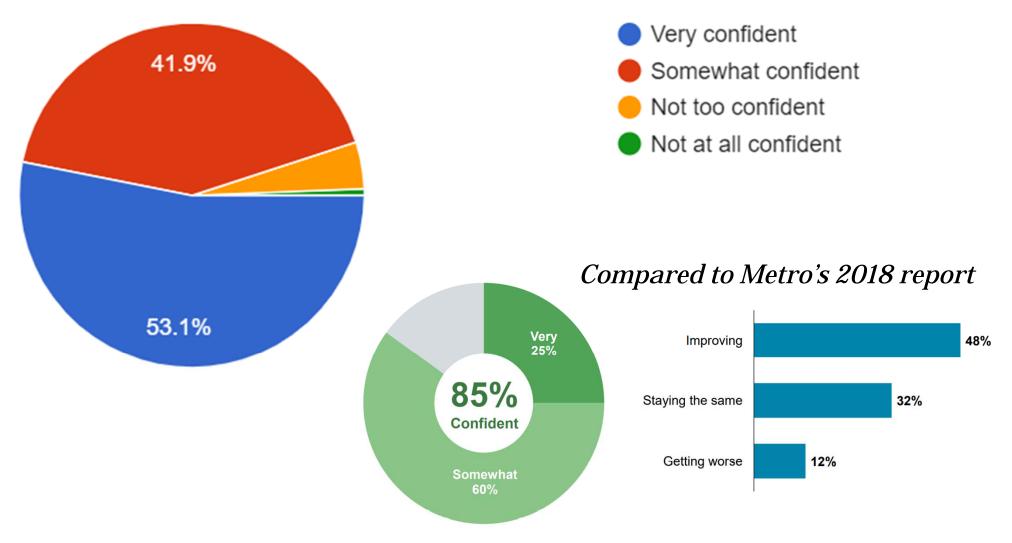

#### Compared to Metro's 2018 report

Residents mostly believe that items recycled at home are actually recycled, not thrown away.

When comparing yourself to other people you know, would you say you are ...

How would you rate your confidence in our county's recycling program?

Quantity of recycling