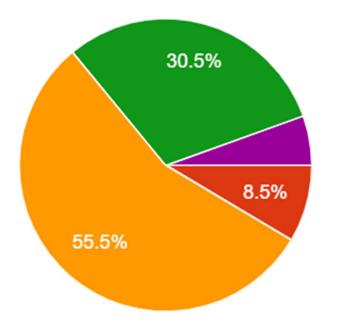

# Which of the following best describes what you believe happens to items collected for recycling in Tillamook County?

Note: 9 of the 14 "Most items are thrown away" responses were obtained at PCTS

- All items are thrown away
- Most items are thrown away, but some are recycled
- Most items are recycled, but some are thrown away
- All items are recycled
- 🕒 l don't know.