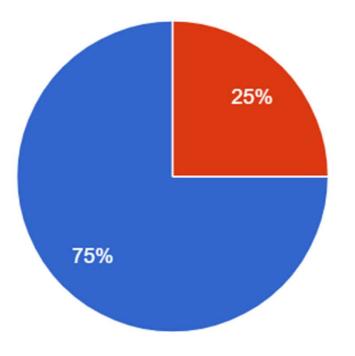

## **Resident – Business mix**

\*All three sites had similar business representation