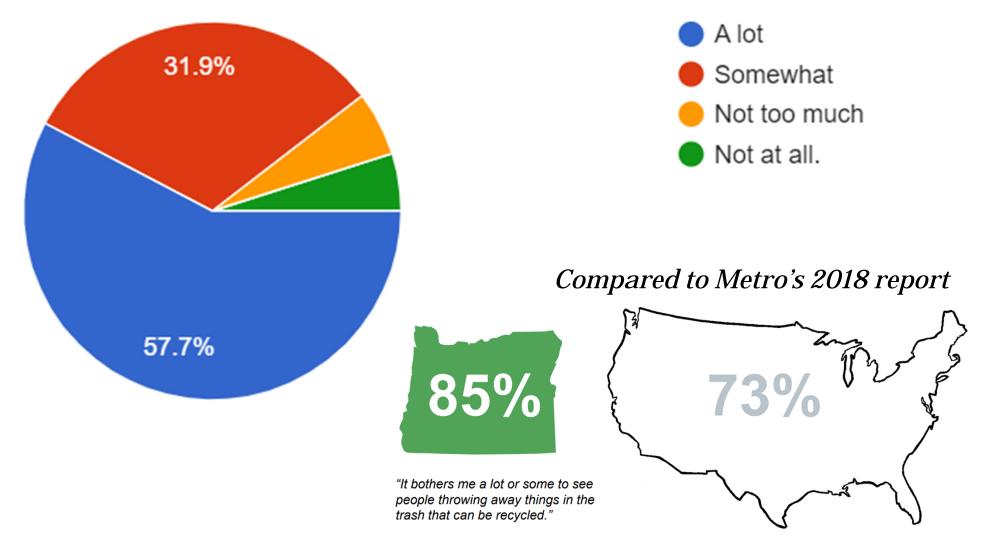

Does it bother you to see people throw away things in the trash that could be recycled or reused?