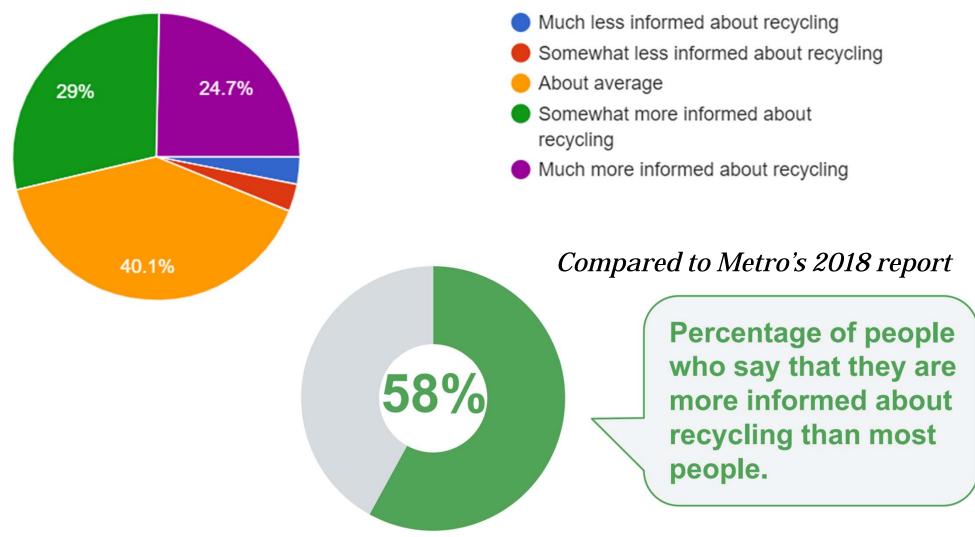

#### Compared to Metro's 2018 report

Residents mostly believe that items recycled at home are actually recycled, not thrown away.

When comparing yourself to other people you know, would you say you are ...