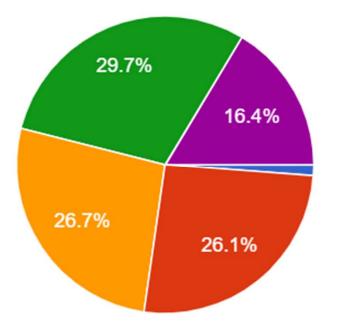

# How often do you recycle at this facility?

More than once a week
Weekly
Twice a month
Monthly
Less than monthly